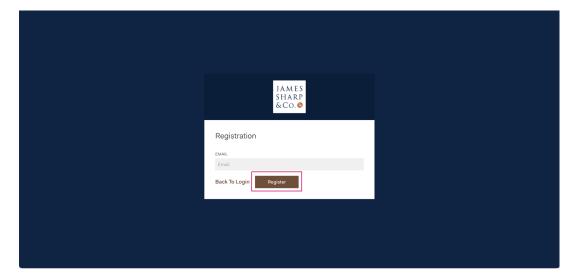

|   |
|                                                                          | Activate now                                       |   |
|                                                                          |                                                    | , |
| <ol> <li>Please note that by continuing to the following page</li> </ol> | es, you agree to our Privacy Policy and Cookie use |   |
|                                                                          |                                                    |   |
|                                                                          |                                                    |   |

Please enter the email address connected to your account and select 'Register'.



# **ACTIVATION GUIDE**

You will receive an email confirming the registration of your account and confirming your username. Please click the appropriate link to activate your account and create a password. **Please avoid using the '£' symbol/character**. Please then log in using the username provided in the email and the password created.

Please note, if your email address is linked to multiple accounts, you will receive an activation link for **all** accounts. We have set-up a YouTube page which has a number of tutorial videos which you may find useful, you can view the page via the following link: https://www.youtube.com/channel/UCHu4dnCge8B6DZvS3afh-dQ

If you have any problems, please contact us on mail@jamessharp.co.uk stating you are experiencing issues with your Conectus account.